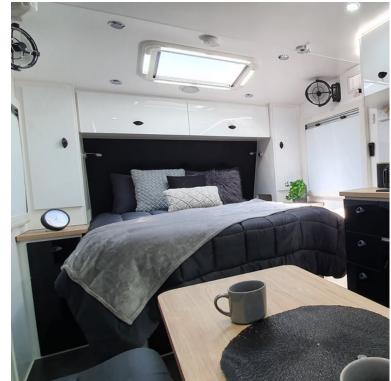

## THE ULTIMATE ESCAPE.

The Great Escape Caravans Escape Series has been designed for those who want to free camp or hit the holiday parks with everything on hand for a comfortable stay in their family caravan with bunks.

Fully equipped with high specification materials and inclusions throughout, the Escape Series also includes additional solar panels, battery capacity and battery management system. Along with air conditioning, reverse cameras and the best key appliances the Escape Series is the one for families that like to ensure they are fully set up for a great time away, no matter the conditions.