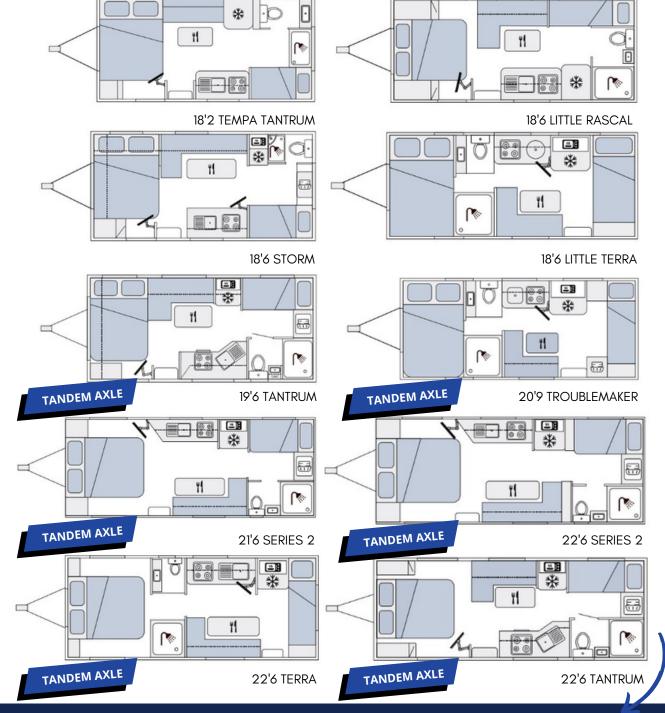

lywood floor
- ·Larger skylight hatch over main bed
- ·Double glazed Dometic windows
- ·Larger toolbox with pull out slide
- ·Exposed stitching style Annahide upholstery
- ·Niches in main bed robes with 12v/USB
- ·12v/USB points in bunks
- ·2 x 100ah batteries
- ·2 x 180w solar panels
- ·Digital sensor TV antenna
- $\cdot$ 3 x external lights on entry side
- ·Light above external shower
- ·LED mood reading lights in sleeping and seating areas with built in USB
- ·Safety Dave reverse camera
- ·BM PRO 30-35 battery management system
- ·2 x 95lt freshwater tanks
- ·95lt grey water tank
- ·External shower
- ·Gas bayonet
- ·188lt fridge/freezer
- ·24" Smart TV
- ·lbis 4 reverse cycle air conditioner heating/cooling
- ·Double DIN touch screen NCE DVD/CD player
- ·3.2lt top load washing machine