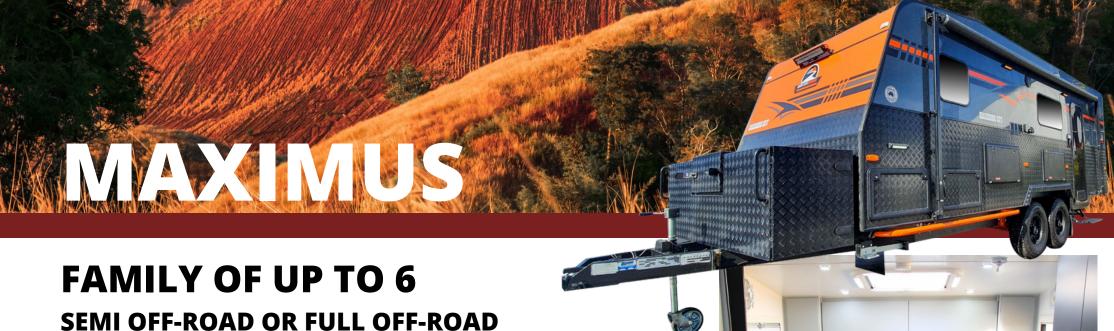

## **EVERYTHING A FAMILY NEEDS.**

After a quick set-up when you reach your destination, relax and enjoy the ample space inside, or spend some time under the shade of your roll-out awning. The kids will have their own space to relax, with up to four comfortable bunks to sleep or spend a little time in. Adults will enjoy a spacious sleeping area with plenty of storage for all those little luxuries.

The Maximus Series is built for families that enjoy a caravan with all the comforts of home and a layout that provides each family member a space of their own to relax. The full kitchen and lounge area has plenty of space for five (or six!).