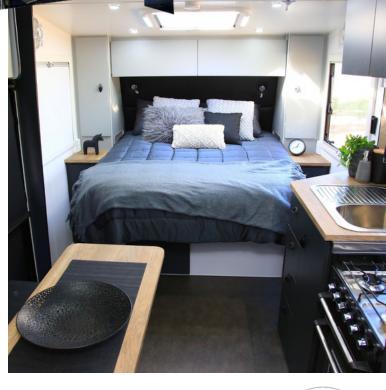

## **EVERYTHING A FAMILY NEEDS.**

After a quick set-up when you reach your destination, relax and enjoy the ample space inside, or spend some time under the shade of your roll-out awning. The kids will have their own space to relax, with up to four comfortable bunks to sleep or spend a little time in. Adults will enjoy a spacious sleeping area with plenty of storage for all those little luxuries.

The Maximus Series is built for families that enjoy a caravan with all the comforts of home and a layout that provides each family member a space of their own to relax. The full kitchen and lounge area has plenty of space for five (or six!).