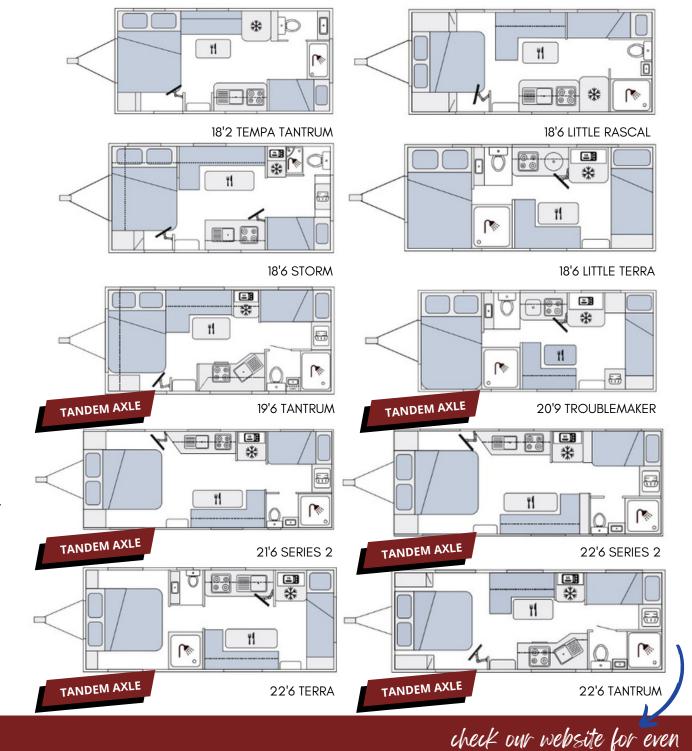

n rear bumper bar
- Checkerplate water tank protection
- Full external composite cladding
- 600mm checkerplate sides
- Checkerplate wheel spats
- One-piece honeycomb flooring
- Large external grab handles on each corner
- Double glazed Dometic windows
- Larger toolbox with pull out slide
- Exposed stitching style Annahide upholstery
- 2 x 120ah AGM batteries
- 2 x 180w solar panels
- Front & rear LED light bars
- Safety Dave reverse camera
- 12v/USB points in all beds
- BM PRO 30-35 battery management system with Odyssey display
- 3 x 95lt freshwater tanks + 95lt grey water tank
- External shower
- Gas bayonet
- 1881t compressor fridge/freezer
- 24" Smart TV
- Ibis 4 reverse cycle air conditioner heating/cooling
- Double DIN touch screen NCE DVD/CD player
- 3.2lt top load washing machine